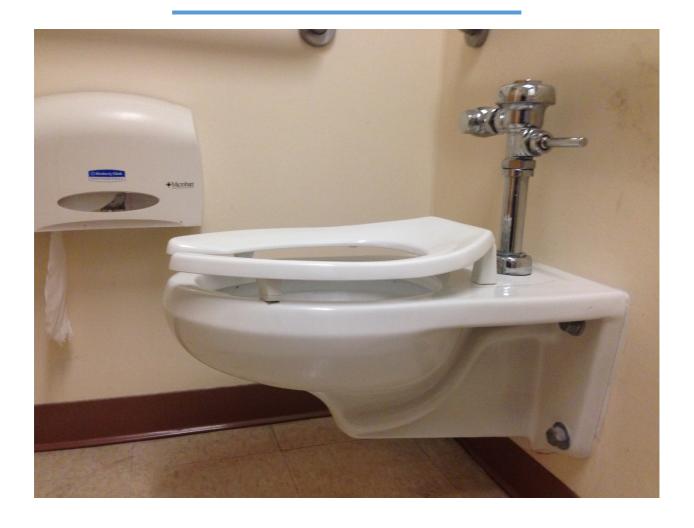

sed toilet seats Yes **Equipment and Supplies** Do you have in-department access to the following equipment and supplies in your ED? Four-point walkers Yes Four-point canes Yes In addition to the items above, please indicate the other items that are available in the department. You are required to have 3 of these. Best practice is to have all available. Non-slip socks Yes Pressure-ulcer reducing mattresses and pillows Yes Blanket warmer Yes Hearing assist devices N/A

Yes

Condom catheters

Bedside commodes

# Yes

Transition stools for each bed N/A



## Bedside Commode



# No Slip Socks



## Doors



## Doors



## Freezer



#### **Hand Rails**



# Large Clocks



# Natural Lighting



# Non-invasive urinary catheter



## Kitchenette



# Paper Supplies



#### Raised Toilet Seats



# Recliners, 4 point walkers and canes



# Refrigerator



## Rooms



# Snacks



# Tea/ Coffee/ Condiments



# 2 Chairs



# New non-invasive urinary devices

# **Purewick**

# Female external urinary device

- Non invasive
- Provides comfort to patient
- Provides accurate urine collection
- Can be used when patient is lying or sitting



# **Condom Cath - Bard**

**Self Adhesive Silicone** 

- Non invasive
- Provides comfort for patient
- Provides accurate urine collection