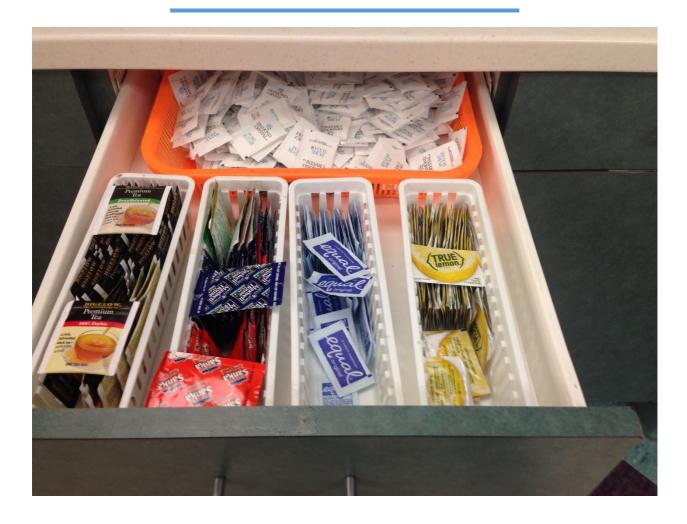

upplies in your ED? Four-point walkers Yes Four-point canes Yes In addition to the items above, please indicate the other items that are available in the department. You are required to have 3 of these. Best practice is to have all available. Non-slip socks Yes Pressure-ulcer reducing mattresses and pillows Yes Blanket warmer Yes Hearing assist devices N/A

Yes

Condom catheters

Bedside commodes

# Yes

Transition stools for each bed N/A



## Bedside Commode



# No Slip Socks



## Doors



## Doors



## Freezer



#### **Hand Rails**



# Large Clocks



# Natural Lighting



# Non-invasive urinary catheter



## Kitchenette



# Paper Supplies



#### Raised Toilet Seats



# Recliners, 4 point walkers and canes



# Refrigerator



## Rooms



# Snacks



# Tea/ Coffee/ Condiments



# 2 Chairs



# New non-invasive urinary devices

# **Purewick**

# Female external urinary device

- Non invasive
- Provides comfort to patient
- Provides accurate urine collection
- Can be used when patient is lying or sitting



# **Condom Cath - Bard**

**Self Adhesive Silicone** 

- Non invasive
- Provides comfort for patient
- Provides accurate urine collection