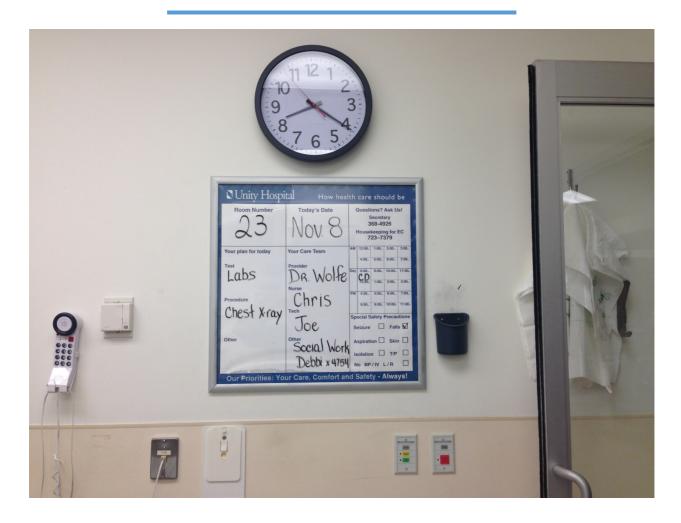

p floors N/A Adequate hand rails High-quality signage and wayfinding N/A Wheel-chair accessible toilets Availability of raised toilet seats Yes **Equipment and Supplies** Do you have in-department access to the following equipment and supplies in your ED? Four-point walkers Yes Four-point canes Yes In addition to the items above, please indicate the other items that are available in the department. You are required to have 3 of these. Best practice is to have all available. Non-slip socks Yes Pressure-ulcer reducing mattresses and pillows Yes Blanket warmer Yes Hearing assist devices N/A

Yes

Condom catheters

Bedside commodes

# Yes

Transition stools for each bed N/A



## Bedside Commode



# No Slip Socks



## Doors



## Doors



## Freezer



#### **Hand Rails**



# Large Clocks



# Natural Lighting



# Non-invasive urinary catheter



## Kitchenette



# Paper Supplies



#### Raised Toilet Seats



# Recliners, 4 point walkers and canes



# Refrigerator



## Rooms



# Snacks



# Tea/ Coffee/ Condiments



# 2 Chairs



# New non-invasive urinary devices

# **Purewick**

# Female external urinary device

- Non invasive
- Provides comfort to patient
- Provides accurate urine collection
- Can be used when patient is lying or sitting



# **Condom Cath - Bard**

**Self Adhesive Silicone** 

- Non invasive
- Provides comfort for patient
- Provides accurate urine collection