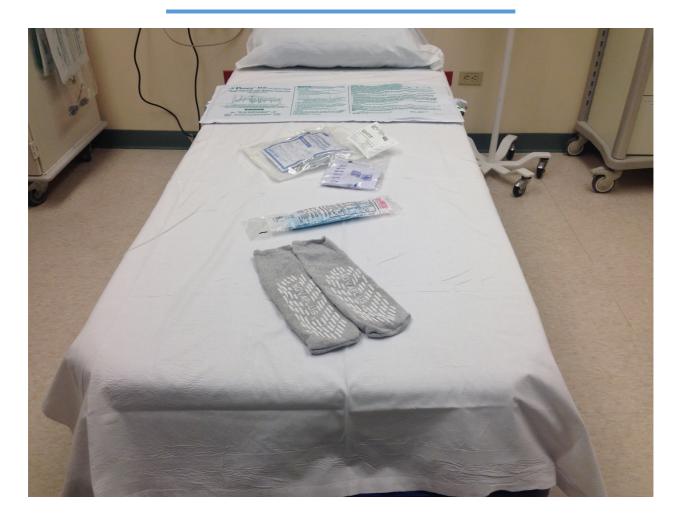

wayfinding N/A Wheel-chair accessible toilets Availability of raised toilet seats Yes **Equipment and Supplies** Do you have in-department access to the following equipment and supplies in your ED? Four-point walkers Yes Four-point canes Yes In addition to the items above, please indicate the other items that are available in the department. You are required to have 3 of these. Best practice is to have all available. Non-slip socks Yes Pressure-ulcer reducing mattresses and pillows Yes Blanket warmer Yes Hearing assist devices N/A

Yes

Condom catheters

Bedside commodes

# Yes

Transition stools for each bed N/A



## Bedside Commode



# No Slip Socks



## Doors



## Doors



## Freezer



#### **Hand Rails**



# Large Clocks



# Natural Lighting



# Non-invasive urinary catheter



## Kitchenette



# Paper Supplies



#### Raised Toilet Seats



# Recliners, 4 point walkers and canes



# Refrigerator



## Rooms



# Snacks



# Tea/ Coffee/ Condiments



# 2 Chairs



# New non-invasive urinary devices

# **Purewick**

# Female external urinary device

- Non invasive
- Provides comfort to patient
- Provides accurate urine collection
- Can be used when patient is lying or sitting



# **Condom Cath - Bard**

**Self Adhesive Silicone** 

- Non invasive
- Provides comfort for patient
- Provides accurate urine collection