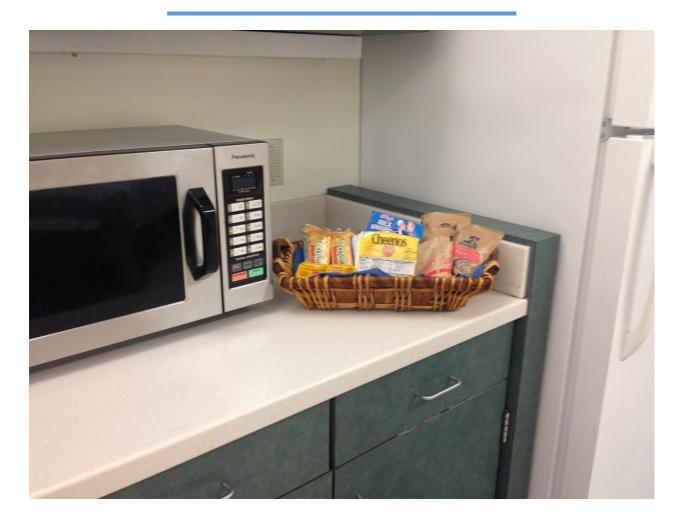

the following equipment and supplies in your ED? Four-point walkers Yes Four-point canes Yes In addition to the items above, please indicate the other items that are available in the department. You are required to have 3 of these. Best practice is to have all available. Non-slip socks Yes Pressure-ulcer reducing mattresses and pillows Yes Blanket warmer Yes Hearing assist devices N/A

Yes

Condom catheters

Bedside commodes

# Yes

Transition stools for each bed N/A



## Bedside Commode



# No Slip Socks



## Doors



## Doors



## Freezer



#### **Hand Rails**



# Large Clocks



# Natural Lighting



# Non-invasive urinary catheter



## Kitchenette



# Paper Supplies



#### Raised Toilet Seats



# Recliners, 4 point walkers and canes



# Refrigerator



## Rooms



# Snacks



# Tea/ Coffee/ Condiments



# 2 Chairs



# New non-invasive urinary devices

# **Purewick**

# Female external urinary device

- Non invasive
- Provides comfort to patient
- Provides accurate urine collection
- Can be used when patient is lying or sitting



# **Condom Cath - Bard**

**Self Adhesive Silicone** 

- Non invasive
- Provides comfort for patient
- Provides accurate urine collection