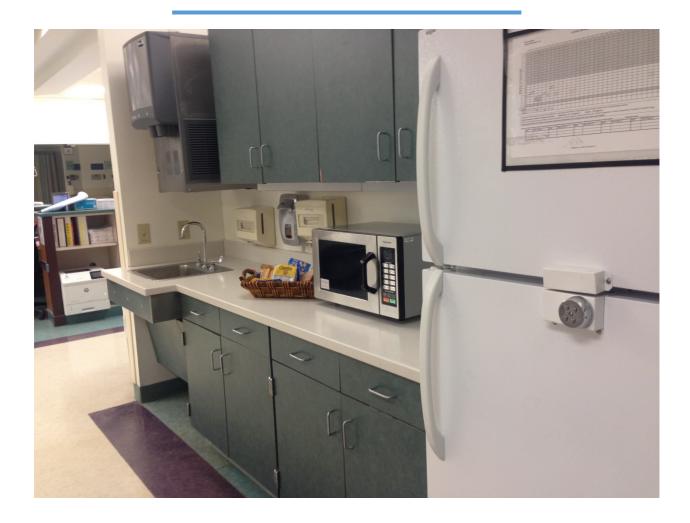

eel-chair accessible toilets Availability of raised toilet seats Yes **Equipment and Supplies** Do you have in-department access to the following equipment and supplies in your ED? Four-point walkers Yes Four-point canes Yes In addition to the items above, please indicate the other items that are available in the department. You are required to have 3 of these. Best practice is to have all available. Non-slip socks Yes Pressure-ulcer reducing mattresses and pillows Yes Blanket warmer Yes Hearing assist devices N/A

Yes

Condom catheters

Bedside commodes

# Yes

Transition stools for each bed N/A



## Bedside Commode



# No Slip Socks



## Doors



## Doors



## Freezer



#### **Hand Rails**



# Large Clocks



# Natural Lighting



# Non-invasive urinary catheter



## Kitchenette



# Paper Supplies



#### Raised Toilet Seats



# Recliners, 4 point walkers and canes



# Refrigerator



## Rooms



# Snacks



# Tea/ Coffee/ Condiments



# 2 Chairs



# New non-invasive urinary devices

# **Purewick**

# Female external urinary device

- Non invasive
- Provides comfort to patient
- Provides accurate urine collection
- Can be used when patient is lying or sitting



# **Condom Cath - Bard**

**Self Adhesive Silicone** 

- Non invasive
- Provides comfort for patient
- Provides accurate urine collection