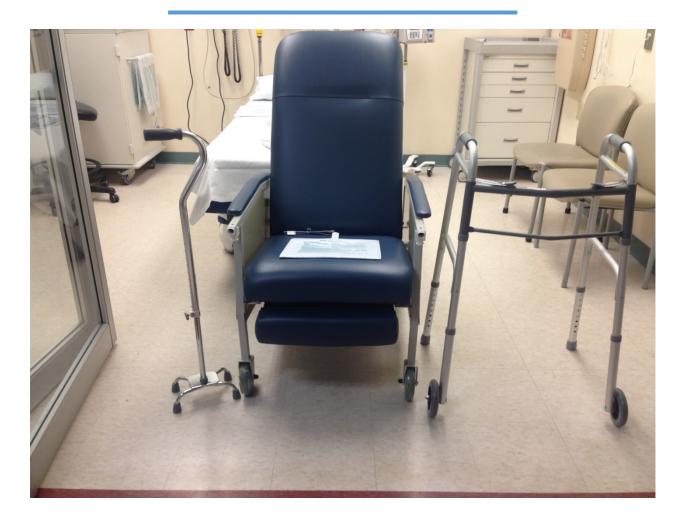

ies** Do you have in-department access to the following equipment and supplies in your ED? Four-point walkers Yes Four-point canes Yes In addition to the items above, please indicate the other items that are available in the department. You are required to have 3 of these. Best practice is to have all available. Non-slip socks Yes Pressure-ulcer reducing mattresses and pillows Yes Blanket warmer Yes Hearing assist devices N/A

Yes

Condom catheters

Bedside commodes

# Yes

Transition stools for each bed N/A



## Bedside Commode



# No Slip Socks



## Doors



## Doors



## Freezer



#### **Hand Rails**



# Large Clocks



# Natural Lighting



# Non-invasive urinary catheter



## Kitchenette



# Paper Supplies



#### Raised Toilet Seats



# Recliners, 4 point walkers and canes



# Refrigerator



## Rooms



# Snacks



# Tea/ Coffee/ Condiments



# 2 Chairs



# New non-invasive urinary devices

# **Purewick**

# Female external urinary device

- Non invasive
- Provides comfort to patient
- Provides accurate urine collection
- Can be used when patient is lying or sitting



# **Condom Cath - Bard**

**Self Adhesive Silicone** 

- Non invasive
- Provides comfort for patient
- Provides accurate urine collection