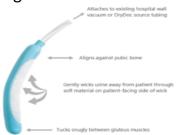

# New non-invasive urinary devices

# **Purewick**

# Female external urinary device

- Non invasive
- Provides comfort to patient
- Provides accurate urine collection
- Can be used when patient is lying or sitting