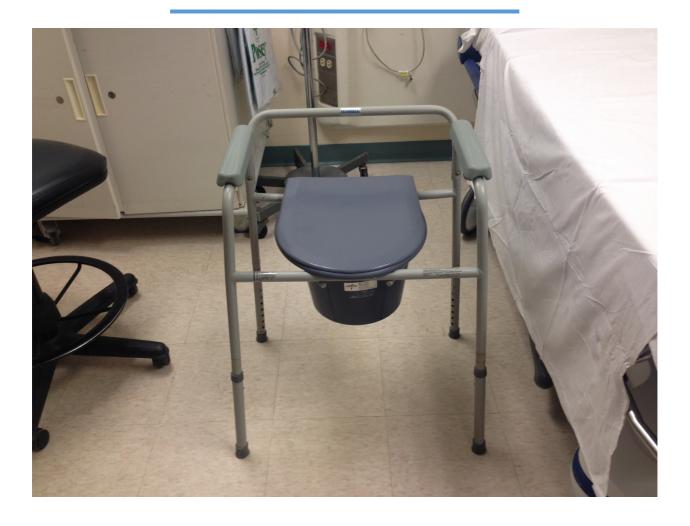

l skylight or window, etc.)

Yes

Efforts at noise reduction (separate enclosed rooms) Yes Non-slip floors N/A Adequate hand rails High-quality signage and wayfinding N/A Wheel-chair accessible toilets Availability of raised toilet seats Yes **Equipment and Supplies** Do you have in-department access to the following equipment and supplies in your ED? Four-point walkers Yes Four-point canes Yes In addition to the items above, please indicate the other items that are available in the department. You are required to have 3 of these. Best practice is to have all available. Non-slip socks Yes Pressure-ulcer reducing mattresses and pillows Yes Blanket warmer Yes Hearing assist devices N/A

Yes

Condom catheters

Bedside commodes

# Yes

Transition stools for each bed N/A



## Bedside Commode



# No Slip Socks



## Doors



## Doors



## Freezer



#### **Hand Rails**



# Large Clocks



# Natural Lighting



# Non-invasive urinary catheter



## Kitchenette



# Paper Supplies



#### Raised Toilet Seats



# Recliners, 4 point walkers and canes



# Refrigerator



## Rooms



# Snacks



# Tea/ Coffee/ Condiments



# 2 Chairs



# New non-invasive urinary devices

# **Purewick**

# Female external urinary device

- Non invasive
- Provides comfort to patient
- Provides accurate urine collection
- Can be used when patient is lying or sitting



# **Condom Cath - Bard**

**Self Adhesive Silicone** 

- Non invasive
- Provides comfort for patient
- Provides accurate urine collection