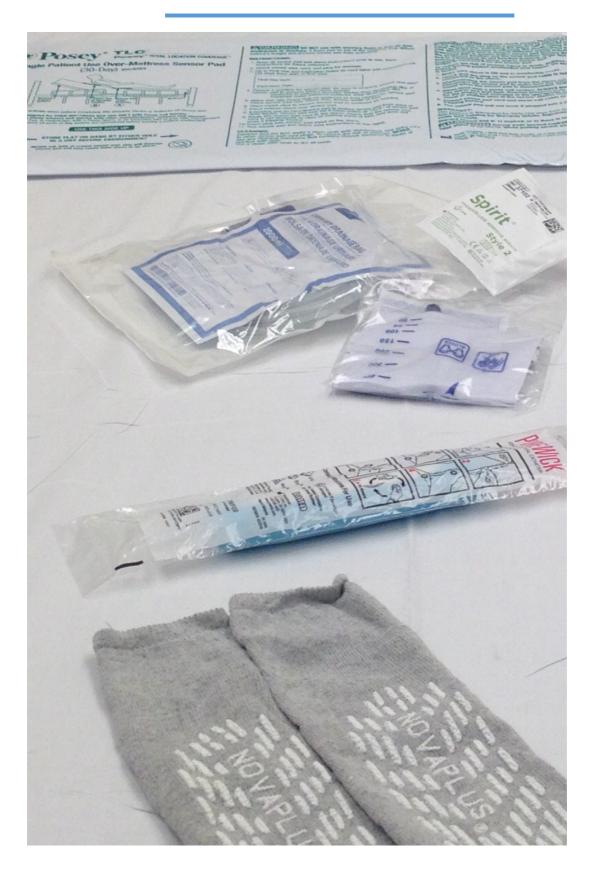

# No Slip Socks

# Non-invasive urinary catheter

# New non-invasive urinary devices